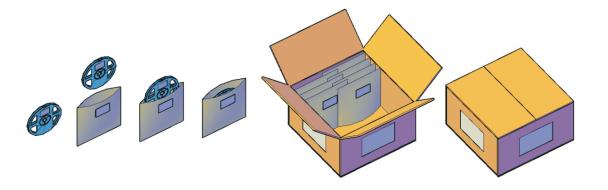

# Package

#### Note:

- 1.One Aluminum Foil Bag for one roll of LED strip, 5M/roll.
- 2.All the packaging materials are RoHS standard.
- 3. Heavy stuff are not allow to be loaded above the packaging box.

 When install the led strip, please note the installation technique. The led strip can be bent, but not distorted, as shown below: