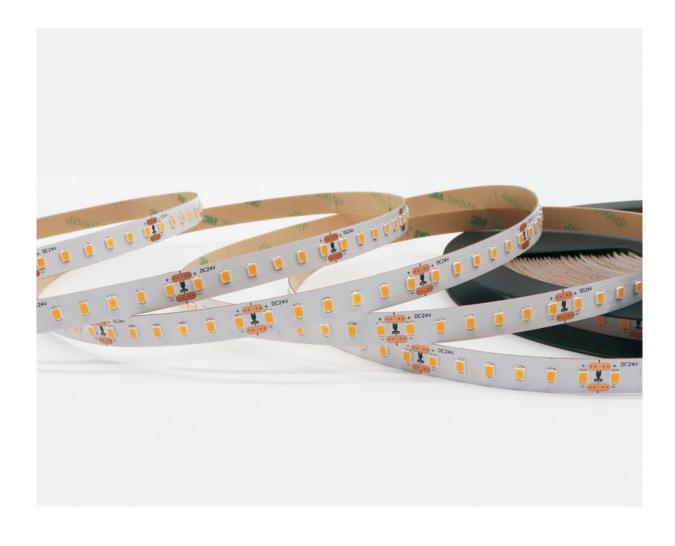

### **Comprehensive Description**

Built-in Constant Current IC Flex LED Strip. Quite simple appearance, only LED exists without any components.

Each group has one LED with Constant Current IC builtin to output constant current.

Same brightness from beginning to the end. Excellent Color Consistency.

#### Material and technology:

- ◆ LED is packaged with pure gold thread and large chip;
- Lead-free SMT(RoHS), welding spot is rounded and strong;
- Double layer PCB to ensure stable electrical property;
- Authentic 3M adhesive tape with stronger stickiness;
- A variety of fittings are optional to install easily;
- Different waterproofing grade: IP65, IP67, IP68 and Nano waterproof;
- ◆ The best silica gel is used to make waterproof;