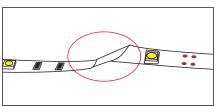

#### Note:

- 1.One Aluminum Foil Bag for one roll of LED strip, 5M/roll.
- 2.All the packaging materials are RoHS standard.
- 3. Heavy stuff are not allow to be loaded above the packaging box.

 When install the led strip, please note the installation technique. The led strip can be bent, but not distorted, as shown below:

Distortion(Wrong)

Bend(Right)

- LED strips are low voltage products, you must use the power supply(transformer). Please don't connect the led strip directly to the AC110 or AC220V, otherwise it will burn out the LED strips.
- Clean up the installation surface, it will ensure the reliability of the adhesive.
- The electrical connection process must be operated by a professional person.