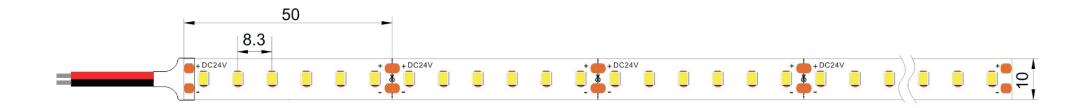

## **Optical parameters**

Electrical parameters

LED Type SMD2835

Ra CRI>80&CRI>95

CCT 2100K/2400K/2700K/3000K/4000K/6000K

Emitting Angle 120°

Luminous flux/LED 24-26lm/LED

Input Current 0.6A/m
Input Voltage DC24V
Watt/m 14.4W/m

Dimensions 10000\*10mm
LED Qty/m 120LED/m
Min cuttable distance 50MM(6LED)