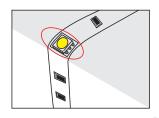

#### Note:

- 1.One Aluminum Foil Bag for one roll of LED strip, 5M/roll.
- 2.All the packaging materials are RoHS standard.
- 3. Heavy stuff are not allow to be loaded above the packaging box.

 When install the led strip, please note the installation technique. The led strip can be bent, but not distorted, as shown below:

Distortion(Wrong)

Bend(Right)

- LED strips are low voltage products, you must use the power supply(transformer). Please don't connect the led strip directly to the AC110 or AC220V, otherwise it will burn out the LED strips.
- Clean up the installation surface, it will ensure the reliability of the adhesive.
- The electrical connection process must be operated by a professional person.