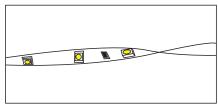

#### Note:

- 1.One Aluminum Foil Bag for one roll of LED strip, 5M/roll.
- 2.All the packaging materials are RoHS standard.
- 3. Heavy stuff are not allow to be loaded above the packaging box.

 When install the led strip, please note the installation technique. The led strip can be bent, but not distorted, as shown below:

Distortion(Wrong)

Bend(Right)

- LED strips are low voltage products, you must use the power supply(transformer). Please don't connect the led strip directly to the AC110 or AC220V, otherwise it will burn out the LED strips.
- Clean up the installation surface, it will ensure the reliability of the adhesive.
- The electrical connection process must be operated by a professional person.