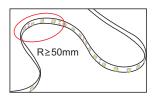

#### Note:

- 1.One Aluminum Foil Bag for one roll of LED strip, 5M/roll.
- 2.All the packaging materials are RoHS standard.
- 3. Heavy stuff are not allow to be loaded above the packaging box.

 When install the led strip, please note the installation technique. The led strip can be bent, but not distorted, as shown below: