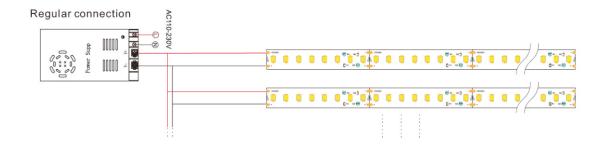

## **Installation Instructions**

Distortion(Wrong)

Bend(Right)

- LED strips are low voltage products, you must use the power supply(transformer). Please don't connect the led strip directly to the AC110 or AC220V, otherwise it will burn out the LED strips.
- Clean up the installation surface, it will ensure the reliability of the adhesive.
- The electrical connection process must be operated by a professional person.