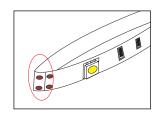

#### Note:

- 1.One Aluminum Foil Bag for one roll of LED strip, 5M/roll.
- 2.All the packaging materials are RoHS standard.
- 3. Heavy stuff are not allow to be loaded above the packaging box.

 When install the led strip, please note the installation technique. The led strip can be bent, but not distorted, as shown below:

Distortion(Wrong)

Bend(Right)

- LED strips are low voltage products, you must use the power supply(transformer). Please don't connect the led strip directly to the AC110 or AC220V, otherwise it will burn out the LED strips.
- Clean up the installation surface, it will ensure the reliability of the adhesive.
- The electrical connection process must be operated by a professional person.